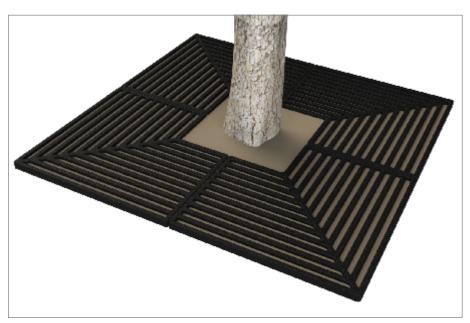

## Tree Grille | ASF 329 Recycled Cast Iron Tree Grille

**Material:** 

100% recycled engineering grade 250 cast iron as standard. Also available in any grade of recycled ductile cast iron

**Standard Finish:** 