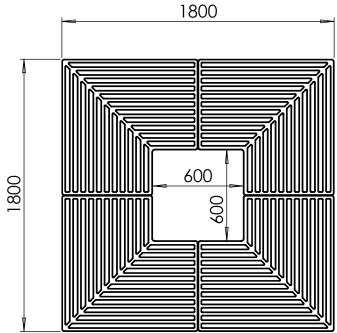

## Tree Grille | ASF 329 Recycled Cast Iron Tree Grille

**Material:** 

100% recycled engineering grade 250 cast iron as standard. Also available in any grade of recycled ductile cast iron

**Standard Finish:** 